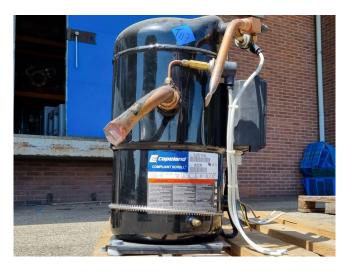

#### Used Copeland ZR12M3E-TWD-561

Used Copeland ZR12M3E-TWD-561 compressor on Freon with a sight glass. The compressor has a displacement of 28,8 m<sup>3</sup>/h at 2900 RPM and 34,7 m<sup>3</sup>/h at 3500 RPM.