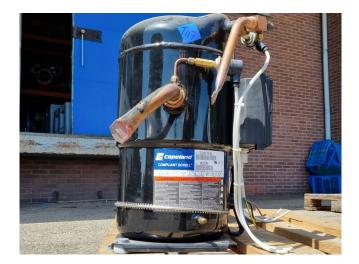

#### Used Copeland ZR12M3E-TWD-561

Used Copeland ZR12M3E-TWD-561 compressor on Freon with a sight glass. The compressor has a displacement of 28,8 m<sup>3</sup>/h at 2900 RPM and 34,7 m<sup>3</sup>/h at 3500 RPM.