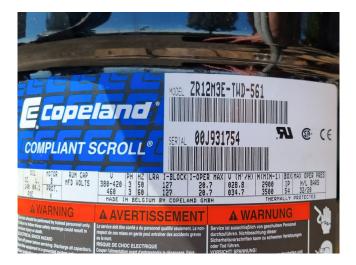

## Copeland ZR12M3E-TWD-561

### **Specifications**

| Brand                             | Copeland        |
|-----------------------------------|-----------------|
| Туре                              | ZR12M3E-TWD-561 |
| Refrigerant                       | Freon           |
| kW at $+10^{\circ}C/+40^{\circ}C$ | 35,7            |
| kW at 0ºC/+40ºC                   | 24,5            |
| kW at -5ºC/+40ºC                  | 20,1            |
| kW at -10ºC/+40ºC                 | 16,3            |
| kW at -20ºC/+40ºC                 | 10,2            |
| m3 / h                            | 28,8 - 34,7     |
| Weight in kg.                     | 97              |
| Sizes                             | 360x420x540 mm  |
|                                   | (LxWxH)         |

#### Used Copeland ZR12M3E-TWD-561

Used Copeland ZR12M3E-TWD-561 compressor on Freon with a sight glass. The compressor has a displacement of 28,8 m<sup>3</sup>/h at 2900 RPM and 34,7 m<sup>3</sup>/h at 3500 RPM.